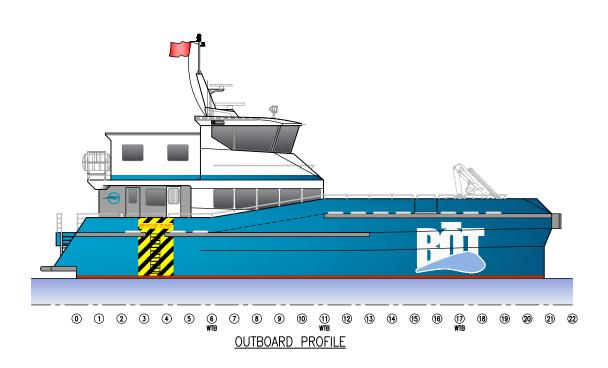

TYPICAL SECTION

HULL PLAN

| SPECIFICATIONS                    |                      |
|-----------------------------------|----------------------|
| <u> </u>                          |                      |
| OVERALL LENGTH (EXCL APPENDAGES): | 27.1m                |
| WATERLINE LENGTH:                 | 27.1111<br>24.9m     |
| MEASURED LENGTH:                  | 24.9m                |
|                                   |                      |
| BEAM (NOT INCLUDING SPONSONS):    | 9.0m                 |
| DRAFT (HULL):                     | 1.4m                 |
| PERSONNEL:                        | 24                   |
| CREW:                             | 6                    |
| CONSTRUCTION                      |                      |
| HULL:                             | ALUMINIUM            |
| SUPERSTRUCTURE:                   | ALUMINIUM            |
| FUEL OIL                          | 2 x 13 000 l         |
|                                   | 2 x 4 750 l          |
| FRESH WATER:                      | 1 x 3500 l           |
| SULLAGE:                          | 1 x 2500 l           |
| MAX DEADWEIGHT:                   | 40t                  |
| FWD DECK AREA:                    | 72m²                 |
| AFT DECK AREA:                    | 10m²                 |
| AAA CUUNIEDV                      |                      |
| MACHINERY                         |                      |
| MAIN ENGINES:                     | 4 x VOLVO PENTA D13  |
| RATED POWER:                      | 4 x 515kW @ 2250 rpm |
| PROPULSION:                       | 4 x VOLVO IPS 900    |
|                                   | ,                    |