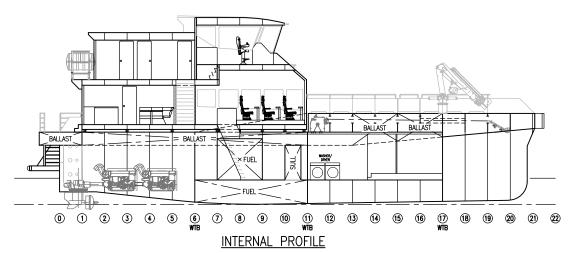

TYPICAL SECTION

HULL PLAN

| SPECIFICATIONS                    |                      |
|-----------------------------------|----------------------|
| <u> </u>                          |                      |
| OVERALL LENGTH (EXCL APPENDAGES): | 27.1m                |
| WATERLINE LENGTH:                 | 27.1111<br>24.9m     |
| MEASURED LENGTH:                  | 24.9m                |
|                                   |                      |
| BEAM (NOT INCLUDING SPONSONS):    | 9.0m                 |
| DRAFT (HULL):                     | 1.4m                 |
| PERSONNEL:                        | 24                   |
| CREW:                             | 6                    |
| CONSTRUCTION                      |                      |
| HULL:                             | ALUMINIUM            |
| SUPERSTRUCTURE:                   | ALUMINIUM            |
| FUEL OIL                          | 2 x 13 000 l         |
|                                   | 2 x 4 750 l          |
| FRESH WATER:                      | 1 x 3500 l           |
| SULLAGE:                          | 1 x 2500 l           |
| MAX DEADWEIGHT:                   | 40t                  |
| FWD DECK AREA:                    | 72m²                 |
| AFT DECK AREA:                    | 10m²                 |
| AAA CUUNIEDV                      |                      |
| MACHINERY                         |                      |
| MAIN ENGINES:                     | 4 x VOLVO PENTA D13  |
| RATED POWER:                      | 4 x 515kW @ 2250 rpm |
| PROPULSION:                       | 4 x VOLVO IPS 900    |
|                                   | ,                    |