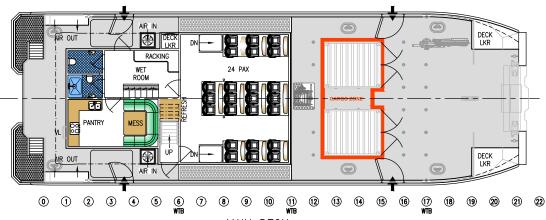

TYPICAL SECTION

HULL PLAN

| SPECIFICATIONS                    |                      |
|-----------------------------------|----------------------|
| <u> </u>                          |                      |
| OVERALL LENGTH (EXCL APPENDAGES): | 27.1m                |
| WATERLINE LENGTH:                 | 27.1111<br>24.9m     |
| MEASURED LENGTH:                  | 24.9m                |
|                                   |                      |
| BEAM (NOT INCLUDING SPONSONS):    | 9.0m                 |
| DRAFT (HULL):                     | 1.4m                 |
| PERSONNEL:                        | 24                   |
| CREW:                             | 6                    |
| CONSTRUCTION                      |                      |
| HULL:                             | ALUMINIUM            |
| SUPERSTRUCTURE:                   | ALUMINIUM            |
| FUEL OIL                          | 2 x 13 000 l         |
|                                   | 2 x 4 750 l          |
| FRESH WATER:                      | 1 x 3500 l           |
| SULLAGE:                          | 1 x 2500 l           |
| MAX DEADWEIGHT:                   | 40t                  |
| FWD DECK AREA:                    | 72m²                 |
| AFT DECK AREA:                    | 10m²                 |
| AAA CUUNIEDV                      |                      |
| MACHINERY                         |                      |
| MAIN ENGINES:                     | 4 x VOLVO PENTA D13  |
| RATED POWER:                      | 4 x 515kW @ 2250 rpm |
| PROPULSION:                       | 4 x VOLVO IPS 900    |
|                                   | ,                    |