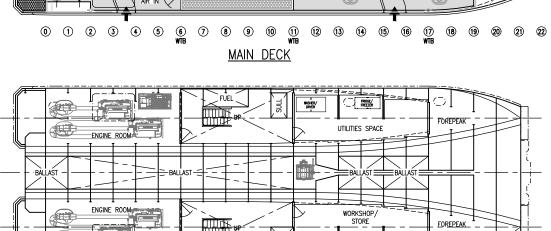

TYPICAL SECTION

HULL PLAN

| SPECIFICATIONS                    |                      |
|-----------------------------------|----------------------|
| <u> </u>                          |                      |
| OVERALL LENGTH (EXCL APPENDAGES): | 27.1m                |
| WATERLINE LENGTH:                 | 27.1111<br>24.9m     |
| MEASURED LENGTH:                  | 24.9m                |
|                                   |                      |
| BEAM (NOT INCLUDING SPONSONS):    | 9.0m                 |
| DRAFT (HULL):                     | 1.4m                 |
| PERSONNEL:                        | 24                   |
| CREW:                             | 6                    |
| CONSTRUCTION                      |                      |
| HULL:                             | ALUMINIUM            |
| SUPERSTRUCTURE:                   | ALUMINIUM            |
| FUEL OIL                          | 2 x 13 000 l         |
|                                   | 2 x 4 750 l          |
| FRESH WATER:                      | 1 x 3500 l           |
| SULLAGE:                          | 1 x 2500 l           |
| MAX DEADWEIGHT:                   | 40t                  |
| FWD DECK AREA:                    | 72m²                 |
| AFT DECK AREA:                    | 10m²                 |
| AAA CUUNIEDV                      |                      |
| MACHINERY                         |                      |
| MAIN ENGINES:                     | 4 x VOLVO PENTA D13  |
| RATED POWER:                      | 4 x 515kW @ 2250 rpm |
| PROPULSION:                       | 4 x VOLVO IPS 900    |
|                                   | ,                    |