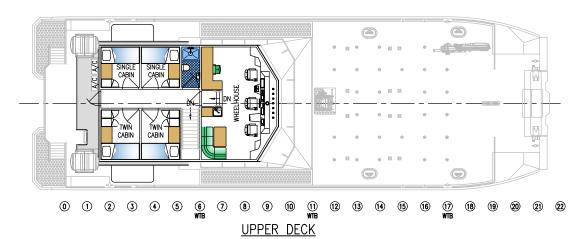

TYPICAL SECTION

HULL PLAN

| SPECIFICATIONS                    |                      |
|-----------------------------------|----------------------|
| <u> </u>                          |                      |
| OVERALL LENGTH (EXCL APPENDAGES): | 27.1m                |
| WATERLINE LENGTH:                 | 27.1111<br>24.9m     |
| MEASURED LENGTH:                  | 24.9m                |
|                                   |                      |
| BEAM (NOT INCLUDING SPONSONS):    | 9.0m                 |
| DRAFT (HULL):                     | 1.4m                 |
| PERSONNEL:                        | 24                   |
| CREW:                             | 6                    |
| CONSTRUCTION                      |                      |
| HULL:                             | ALUMINIUM            |
| SUPERSTRUCTURE:                   | ALUMINIUM            |
| FUEL OIL                          | 2 x 13 000 l         |
|                                   | 2 x 4 750 l          |
| FRESH WATER:                      | 1 x 3500 l           |
| SULLAGE:                          | 1 x 2500 l           |
| MAX DEADWEIGHT:                   | 40t                  |
| FWD DECK AREA:                    | 72m²                 |
| AFT DECK AREA:                    | 10m²                 |
| AAA CUUNIEDV                      |                      |
| MACHINERY                         |                      |
| MAIN ENGINES:                     | 4 x VOLVO PENTA D13  |
| RATED POWER:                      | 4 x 515kW @ 2250 rpm |
| PROPULSION:                       | 4 x VOLVO IPS 900    |
|                                   | ,                    |